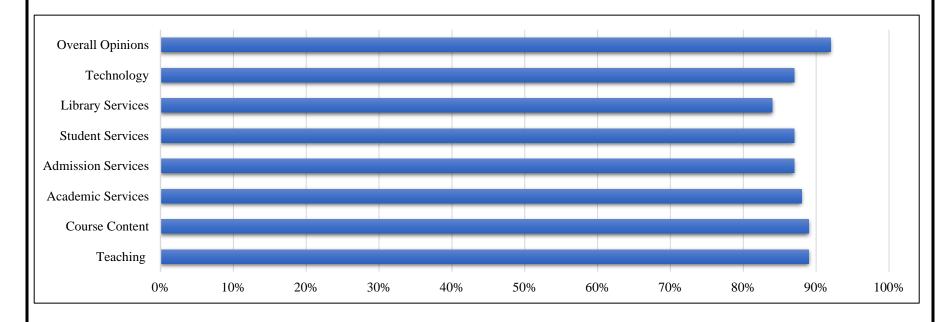

## **Course Evaluation Survey Results**

| Category                                | Average Score |
|-----------------------------------------|---------------|
| Teaching Methods, Strategies, Practices | 89%           |
| Course Content                          | 89%           |
| Academic Services                       | 88%           |
| Admission Services                      | 87%           |
| Student Services                        | 87%           |
| Library Services                        | 84%           |
| Technology                              | 87%           |
| Overall Opinions                        | 92%           |