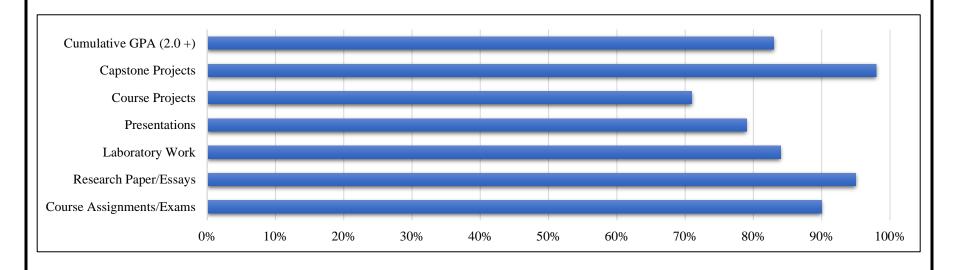

### **Average Success Rate**

| Assessment Instruments                       | Average Success Rate |
|----------------------------------------------|----------------------|
| Course Assignments/Exams                     | 90%                  |
| Research Paper/Essays                        | 95%                  |
| Laboratory Work                              | 84%                  |
| Presentations                                | 79%                  |
| Course Projects                              | 71%                  |
| Capstone Projects (Graduating students only) | 98%                  |
| Cumulative GPA (2.0 +)                       | 83%                  |